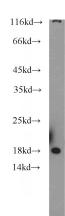

**Antibody description** 

RPL27 Rabbit Polyclonal antibody. Positive IHC detected in human liver cancer tissue. Positive WB detected in mouse liver tissue, human liver tissue. Observed molecular weight by Western-blot: 18kd

**Dilutions** 

Recommended Dilution:

WB: 1:200-1:2000

IHC: 1:20-1:200

**Validations** 

mouse liver tissue were subjected to SDS PAGE followed by western blot with Catalog No:114883(RPL27 antibody) at dilution of 1:500