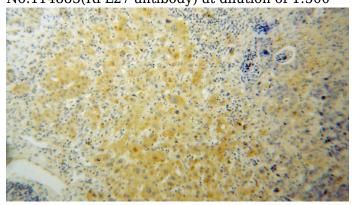

Immunohistochemical of paraffin-embedded human liver cancer using Catalog No:114883(RPL27 antibody) at dilution of 1:100 (under 10x lens)

Immunohistochemical of paraffin-embedded