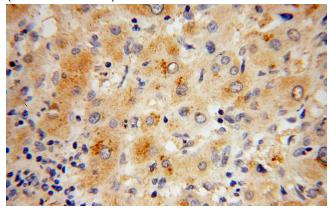

## $RPL27\ antibody$

Catalog Number: 114883

human liver cancer using Catalog

No:114883(RPL27 antibody) at dilution of 1:100 (under 40x lens)