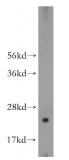

## Antibody description

RPL26L1 Rabbit Polyclonal antibody. Positive WB detected in HeLa cells. Observed molecular weight by Western-blot: 22-25 kDa

## Validations

HeLa cells were subjected to SDS PAGE followed by western blot with Catalog No:114882(RPL26L1 antibody) at dilution of 1:500