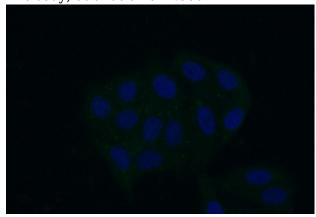

**Antibody description** 

RPL26 Rabbit Polyclonal antibody. Positive WB detected in K-562 cells, HeLa cells, HepG2 cells, Jurkat cells. Positive IF detected in HepG2 cells. Observed molecular weight by Western-blot: 17-22 kDa

## **Validations**

K-562 cells were subjected to SDS PAGE followed by western blot with Catalog No:114881(RPL26 Antibody) at dilution of 1:600

Immunofluorescent analysis of (-20oc Ethanol) fixed HepG2 cells using Catalog No:114881(RPL26 Antibody) at dilution of 1:50 and Alexa Fluor 488-congugated AffiniPure Goat Anti-Rabbit IgG(H+L)