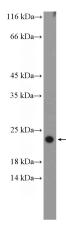

**Antibody description** 

RPL26 Rabbit Polyclonal antibody. Positive WB detected in K-562 cells, HeLa cells, HepG2 cells, Jurkat cells. Positive IF detected in HepG2 cells. Observed molecular weight by Western-blot: 17-22 kDa

## **Validations**

K-562 cells were subjected to SDS PAGE followed by western blot with Catalog No:114881(RPL26 Antibody) at dilution of 1:600

Immunofluorescent analysis of (-20oc Ethanol) fixed HepG2 cells using Catalog No:114881(RPL26 Antibody) at dilution of 1:50 and Alexa Fluor 488-congugated AffiniPure Goat Anti-Rabbit IgG(H+L)