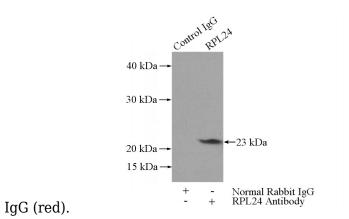

# **RPL24** antibody

Catalog Number: 114880

Immunofluorescent analysis of Hela cells, using RPL24 antibody Catalog No:114880 at 1:25 dilution and Rhodamine-labeled goat anti-rabbit

IP Result of anti-RPL24 (IP:Catalog No:114880, 3ug; Detection:Catalog No:114880 1:500) with A549 cells lysate 2800ug.