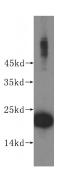

#### Antibody description

RPL24 Rabbit Polyclonal antibody. Positive WB detected in Jurkat cells, A549 cells, HepG2 cells. Positive IP detected in A549 cells. Positive IHC detected in human placenta tissue, human kidney tissue, human liver tissue, human ovary tissue, human spleen tissue. Positive IF detected in Hela cells. Observed molecular weight by Western-blot: 21-23kd

## Validations

Jurkat cells were subjected to SDS PAGE followed by western blot with Catalog No:114880(RPL24 antibody) at dilution of 1:500

Immunohistochemical of paraffin-embedded human placenta using Catalog No:114880(RPL24 antibody) at dilution of 1:100 (under 40x lens)