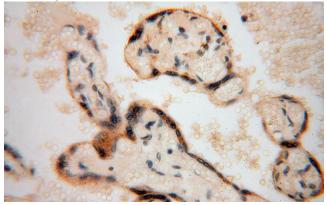

#### Antibody description

RPL24 Rabbit Polyclonal antibody. Positive WB detected in Jurkat cells, A549 cells, HepG2 cells. Positive IP detected in A549 cells. Positive IHC detected in human placenta tissue, human kidney tissue, human liver tissue, human ovary tissue, human spleen tissue. Positive IF detected in Hela cells. Observed molecular weight by Western-blot: 21-23kd

## Validations

Jurkat cells were subjected to SDS PAGE followed by western blot with Catalog No:114880(RPL24 antibody) at dilution of 1:500

Immunohistochemical of paraffin-embedded human placenta using Catalog No:114880(RPL24 antibody) at dilution of 1:100 (under 40x lens)