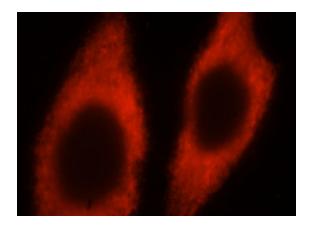

#### Antibody description

RPL24 Rabbit Polyclonal antibody. Positive WB detected in Jurkat cells, A549 cells, HepG2 cells. Positive IP detected in A549 cells. Positive IHC detected in human placenta tissue, human kidney tissue, human liver tissue, human ovary tissue, human spleen tissue. Positive IF detected in Hela cells. Observed molecular weight by Western-blot: 21-23kd

# **RPL24** antibody

Catalog Number: 114880

Immunofluorescent analysis of Hela cells, using RPL24 antibody Catalog No:114880 at 1:25 dilution and Rhodamine-labeled goat anti-rabbit

IP Result of anti-RPL24 (IP:Catalog No:114880, 3ug; Detection:Catalog No:114880 1:500) with A549 cells lysate 2800ug.