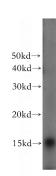

# **RPL23 antibody**

Catalog Number: 114878

**Product name** 

RPL23 antibody

**Specificity** 

human, mouse, rat; other species not tested.

**Antibody description** 

RPL23 Rabbit Polyclonal antibody. Positive IHC detected in human brain. Positive WB detected in HeLa cells, PC-3 cells. Observed molecular weight by Western-blot: 15kd

#### **Dilutions**

Recommended Dilution:

WB: 1:200-1:2000

IHC: 1:20-1:200 **Validations** 

HeLa cells were subjected to SDS PAGE followed by western blot with Catalog No:114878(RPL23 antibody) at dilution of 1:200