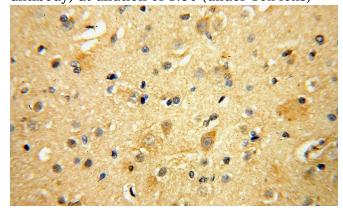

Immunohistochemical of paraffin-embedded human brain using Catalog No:114878(RPL23 antibody) at dilution of 1:50 (under 10x lens)

Immunohistochemical of paraffin-embedded human brain using Catalog No:114878(RPL23 antibody) at dilution of 1:50 (under 40x lens)