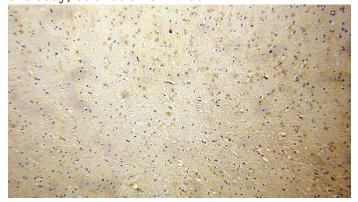

Immunohistochemical of paraffin-embedded human brain using Catalog No:114878(RPL23 antibody) at dilution of 1:50 (under 10x lens)

Immunohistochemical of paraffin-embedded human brain using Catalog No:114878(RPL23 antibody) at dilution of 1:50 (under 40x lens)