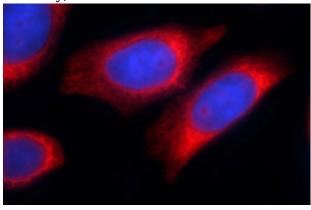

## **Validations**

A431 cells were subjected to SDS PAGE followed by western blot with Catalog No:114877(RPL22 Antibody) at dilution of 1:600

Immunofluorescent analysis of HeLa cells using Catalog No:114877(RPL22 Antibody) at dilution of 1:50 and Rhodamine-Goat anti-Rabbit IgG