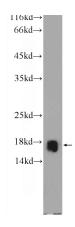

## **RPL22** antibody

Catalog Number: 114877

Product name

RPL22 antibody

**Specificity** 

Human; other species not tested.

**Antibody description** 

RPL22 Rabbit Polyclonal antibody. Positive WB detected in A431 cells, HeLa cells, HepG2 cells, Jurkat cells. Positive IF detected in HeLa cells. Observed molecular weight by Western-blot: 15-18 kDa

## **Validations**

A431 cells were subjected to SDS PAGE followed by western blot with Catalog No:114877(RPL22 Antibody) at dilution of 1:600

Immunofluorescent analysis of HeLa cells using Catalog No:114877(RPL22 Antibody) at dilution of 1:50 and Rhodamine-Goat anti-Rabbit IgG