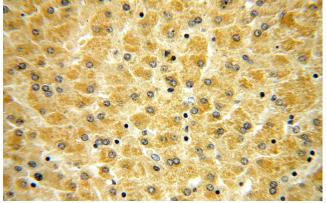

Immunohistochemical of paraffin-embedded human liver using Catalog No:114876(RPL21 antibody) at dilution of 1:100 (under 40x lens)