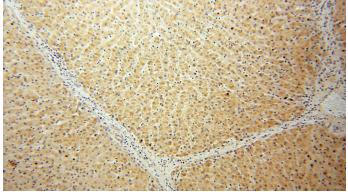

## Antibody description

RPL21 Rabbit Polyclonal antibody. Positive IHC detected in human liver. Positive WB detected in HepG2 cells. Observed molecular weight by Western-blot: 20-25kd

# IHC: 1:20-1:200 Validations

HepG2 cells were subjected to SDS PAGE followed by western blot with Catalog No:114876(RPL21 antibody) at dilution of 1:300

Immunohistochemical of paraffin-embedded human liver using Catalog No:114876(RPL21 antibody) at dilution of 1:100 (under 10x lens)