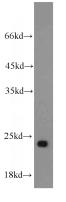

## Antibody description

RPL21 Rabbit Polyclonal antibody. Positive IHC detected in human liver. Positive WB detected in HepG2 cells. Observed molecular weight by Western-blot: 20-25kd

# IHC: 1:20-1:200 Validations

HepG2 cells were subjected to SDS PAGE followed by western blot with Catalog No:114876(RPL21 antibody) at dilution of 1:300

Immunohistochemical of paraffin-embedded human liver using Catalog No:114876(RPL21 antibody) at dilution of 1:100 (under 10x lens)