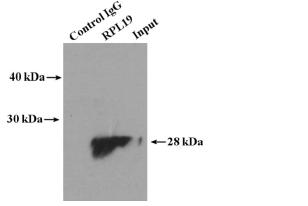

# **RPL19** antibody

Catalog Number: 114875

antibody) at dilution of 1:100 (under 40x lens)

IP Result of anti-RPL19 (IP:Catalog No:114875, 4ug; Detection:Catalog No:114875 1:500) with HeLa cells lysate 4000ug.