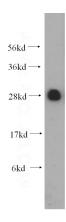

## **RPL19** antibody

Catalog Number: 114875

Product name

RPL19 antibody

**Specificity** 

Human, Mouse, Rat; other species not tested.

**Antibody description** 

RPL19 Rabbit Polyclonal antibody. Positive WB detected in HeLa cells, MCF7 cells, mouse spleen tissue, mouse testis tissue, PC-3 cells. Positive IP detected in HeLa cells. Positive IHC detected in human brain tissue. Observed molecular weight by Western-blot: 28 kDa

#### **Validations**

HeLa cells were subjected to SDS PAGE followed by western blot with Catalog No:114875(RPL19 antibody) at dilution of 1:500

Immunohistochemical of paraffin-embedded human brain using Catalog No:114875(RPL19 antibody) at dilution of 1:100 (under 10x lens)