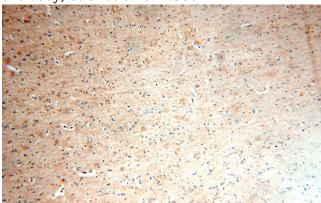

#### **Validations**

HeLa cells were subjected to SDS PAGE followed by western blot with Catalog No:114875(RPL19 antibody) at dilution of 1:500

Immunohistochemical of paraffin-embedded human brain using Catalog No:114875(RPL19 antibody) at dilution of 1:100 (under 10x lens)