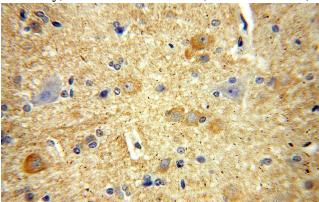

Immunohistochemical of paraffin-embedded human brain using Catalog No:114875(RPL19

# **RPL19** antibody

Catalog Number: 114875

antibody) at dilution of 1:100 (under 40x lens)

IP Result of anti-RPL19 (IP:Catalog No:114875, 4ug; Detection:Catalog No:114875 1:500) with HeLa cells lysate 4000ug.