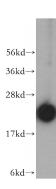

## **RPL18A antibody**

Catalog Number: 114874

**Product name** 

RPL18A antibody

**Specificity** 

Human, Mouse, Rat; other species not tested.

**Antibody description** 

RPL18A Rabbit Polyclonal antibody. Positive WB detected in HepG2 cells, HeLa cells, human brain tissue, mouse lung tissue, PC-3 cells. Positive IHC detected in human prostate cancer tissue. Positive IF detected in HepG2 cells. Observed molecular weight by Western-blot: 23kd

#### **Validations**

HepG2 cells were subjected to SDS PAGE followed by western blot with Catalog No:114874(RPL18A antibody) at dilution of 1:400

Immunohistochemical of paraffin-embedded human prostate cancer using Catalog No:114874(RPL18A antibody) at dilution of 1:100 (under 40x lens)