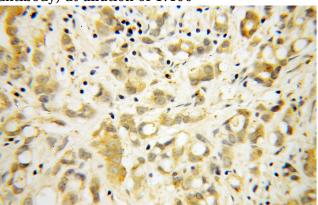

## **RPL18A antibody**

Catalog Number: 114874

**Product name** 

RPL18A antibody

**Specificity** 

Human, Mouse, Rat; other species not tested.

**Antibody description** 

RPL18A Rabbit Polyclonal antibody. Positive WB detected in HepG2 cells, HeLa cells, human brain tissue, mouse lung tissue, PC-3 cells. Positive IHC detected in human prostate cancer tissue. Positive IF detected in HepG2 cells. Observed molecular weight by Western-blot: 23kd

#### **Validations**

HepG2 cells were subjected to SDS PAGE followed by western blot with Catalog No:114874(RPL18A antibody) at dilution of 1:400

Immunohistochemical of paraffin-embedded human prostate cancer using Catalog No:114874(RPL18A antibody) at dilution of 1:100 (under 40x lens)