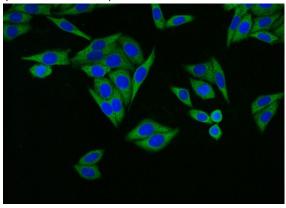

Immunofluorescent analysis of HepG2 cells using

# **RPL18A** antibody

Catalog Number: 114874

Catalog No:114874(RPL18A Antibody) at dilution

of 1:25 and Alexa Fluor 488-congugated Affini Pure Goat Anti-Rabbit  $\rm IgG(H+L)$