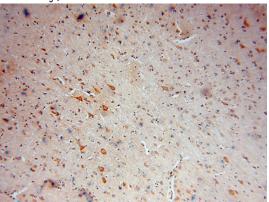

Immunohistochemical of paraffin-embedded human brain using Catalog No:114873(RPL18A antibody) at dilution of 1:100 (under 10x lens)

Immunohistochemical of paraffin-embedded human brain using Catalog No:114873(RPL18A antibody) at dilution of 1:100 (under 40x lens)