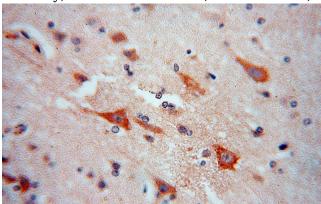

Immunohistochemical of paraffin-embedded human brain using Catalog No:114873(RPL18A antibody) at dilution of 1:100 (under 10x lens)

Immunohistochemical of paraffin-embedded human brain using Catalog No:114873(RPL18A antibody) at dilution of 1:100 (under 40x lens)