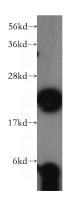

# **Antibody description**

RPL18A Rabbit Polyclonal antibody. Positive WB detected in Jurkat cells, HeLa cells. Positive IHC detected in human brain. Observed molecular weight by Western-blot: 23kd

#### **Dilutions**

Recommended Dilution:

WB: 1:500-1:5000

IHC: 1:20-1:200 **Validations** 

Jurkat cells were subjected to SDS PAGE followed by western blot with Catalog No:114873(RPL18A antibody) at dilution of 1:500