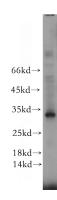

## RTP1 antibody

Catalog Number: 114866

**Product name** 

RTP1 antibody

**Specificity** 

human, mouse, rat; other species not tested.

**Antibody description** 

RTP1 Rabbit Polyclonal antibody. Positive WB detected in HEK-293 cells, human brain tissue. Observed molecular weight by Western-blot: 31kd

## **Validations**

HEK-293 cells were subjected to SDS PAGE followed by western blot with Catalog No:114866(RTP1 antibody) at dilution of 1:300