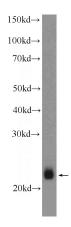

# **Antibody description**

RTN2 Rabbit Polyclonal antibody. Positive IHC detected in human skeletal muscle tissue. Positive WB detected in mouse skeletal muscle tissue, human skeletal muscle tissue. Observed molecular weight by Western-blot: 20-23kd

### **Validations**

mouse skeletal muscle tissue were subjected to SDS PAGE followed by western blot with Catalog No:114862(RTN2 Antibody) at dilution of 1:1000

Immunohistochemistry of paraffin-embedded human skeletal muscle slide using Catalog No:114862(RTN2 Antibody) at dilution of 1:50