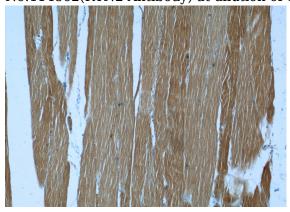

### **Validations**

mouse skeletal muscle tissue were subjected to SDS PAGE followed by western blot with Catalog No:114862(RTN2 Antibody) at dilution of 1:1000

Immunohistochemistry of paraffin-embedded human skeletal muscle slide using Catalog No:114862(RTN2 Antibody) at dilution of 1:50

Immunohistochemistry of paraffin-embedded human skeletal muscle slide using Catalog No:114862(RTN2 Antibody) at dilution of 1:50