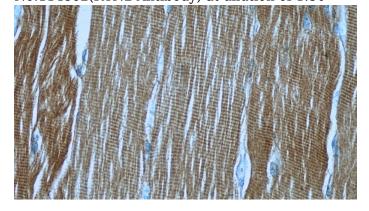

### **Validations**

mouse skeletal muscle tissue were subjected to SDS PAGE followed by western blot with Catalog No:114862(RTN2 Antibody) at dilution of 1:1000

Immunohistochemistry of paraffin-embedded human skeletal muscle slide using Catalog No:114862(RTN2 Antibody) at dilution of 1:50

Immunohistochemistry of paraffin-embedded human skeletal muscle slide using Catalog No:114862(RTN2 Antibody) at dilution of 1:50