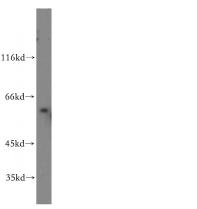

# Antibody description

RTKN Rabbit Polyclonal antibody. Positive IHC detected in human prostate cancer tissue. Positive WB detected in A431 cells, mouse brain tissue, rat brain tissue. Observed molecular weight by Western-blot: 63kd

### Validations

A431 cells were subjected to SDS PAGE followed by western blot with Catalog No:114859(RTKN antibody) at dilution of 1:300

Immunohistochemical of paraffin-embedded human prostate cancer using Catalog No:114859(RTKN antibody) at dilution of 1:100 (under 10x lens)