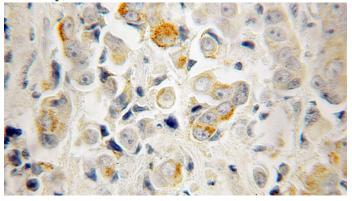

# Antibody description

RTKN Rabbit Polyclonal antibody. Positive IHC detected in human prostate cancer tissue. Positive WB detected in A431 cells, mouse brain tissue, rat brain tissue. Observed molecular weight by Western-blot: 63kd

### Validations

A431 cells were subjected to SDS PAGE followed by western blot with Catalog No:114859(RTKN antibody) at dilution of 1:300

Immunohistochemical of paraffin-embedded human prostate cancer using Catalog No:114859(RTKN antibody) at dilution of 1:100 (under 10x lens)