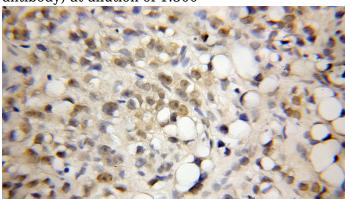

#### **Validations**

HeLa cells were subjected to SDS PAGE followed by western blot with Catalog No:114858(RTF1 antibody) at dilution of 1:300

Immunohistochemical of paraffin-embedded human prostate cancer using Catalog No:114858(RTF1 antibody) at dilution of 1:50