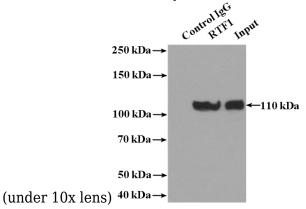

IP Result of anti-RTF1 (IP:Catalog No:114858, 4ug; Detection:Catalog No:114858 1:500) with

# RTF1 antibody

Catalog Number: 114858

HeLa cells lysate 2400ug.