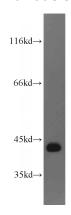

## RTCD1 antibody

Catalog Number: 114856

**Product name** 

RTCD1 antibody

**Specificity** 

human, mouse, rat; other species not tested.

**Antibody description** 

RTCD1 Rabbit Polyclonal antibody. Positive WB detected in K-562 cells. Observed molecular weight by Western-blot: 41-43kd

## **Validations**

K-562 cells were subjected to SDS PAGE followed by western blot with Catalog No:114856(RTCD1 antibody) at dilution of 1:500