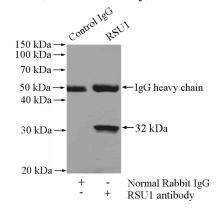

## **Validations**

mouse placenta tissue were subjected to SDS PAGE followed by western blot with Catalog No:114854(RSU1 antibody) at dilution of 1:300

IP Result of anti-RSU1 (IP:Catalog No:114854, 4ug; Detection:Catalog No:114854 1:300) with human placenta tissue lysate 1520ug.