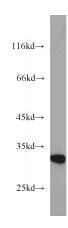

## **RSU1** antibody

Catalog Number: 114854

**Product name** 

RSU1 antibody

**Specificity** 

Human, Mouse; other species not tested.

**Antibody description** 

RSU1 Rabbit Polyclonal antibody. Positive WB detected in mouse placenta tissue, human bladder tissue. Positive IP detected in human placenta tissue. Observed molecular weight by Westernblot: 32 kDa

## **Validations**

mouse placenta tissue were subjected to SDS PAGE followed by western blot with Catalog No:114854(RSU1 antibody) at dilution of 1:300

IP Result of anti-RSU1 (IP:Catalog No:114854, 4ug; Detection:Catalog No:114854 1:300) with human placenta tissue lysate 1520ug.