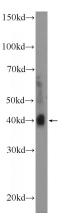

#### Antibody description

RSPO3 Rabbit Polyclonal antibody. Positive IHC detected in human lung cancer tissue, human placenta tissue. Positive IP detected in human placenta tissue. Positive WB detected in mouse brain tissue, A549 cells, human placenta tissue, Transfected HEK-293 cells. Observed molecular weight by Western-blot: 40 kDa

### Validations

mouse brain tissue were subjected to SDS PAGE followed by western blot with Catalog No:114852(RSPO3 Antibody) at dilution of 1:300

IP Result of anti-RSPO3 (IP:Catalog No:114852, 4ug; Detection:Catalog No:114852 1:300) with human placenta tissue lysate 2800ug.