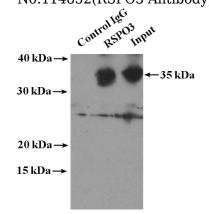

#### Antibody description

RSPO3 Rabbit Polyclonal antibody. Positive IHC detected in human lung cancer tissue, human placenta tissue. Positive IP detected in human placenta tissue. Positive WB detected in mouse brain tissue, A549 cells, human placenta tissue, Transfected HEK-293 cells. Observed molecular weight by Western-blot: 40 kDa

### Validations

mouse brain tissue were subjected to SDS PAGE followed by western blot with Catalog No:114852(RSPO3 Antibody) at dilution of 1:300

IP Result of anti-RSPO3 (IP:Catalog No:114852, 4ug; Detection:Catalog No:114852 1:300) with human placenta tissue lysate 2800ug.