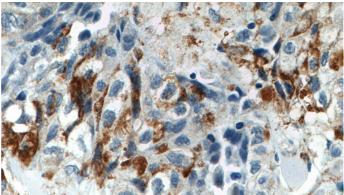

## **RSPO3** antibody

Catalog Number: 114852

Immunohistochemistry of paraffin-embedded human lung cancer tissue slide using Catalog No:114852(RSPO3 Antibody) at dilution of 1:200 (under 10x lens).

Immunohistochemistry of paraffin-embedded human lung cancer tissue slide using Catalog No:114852(RSPO3 Antibody) at dilution of 1:200 (under 40x lens).