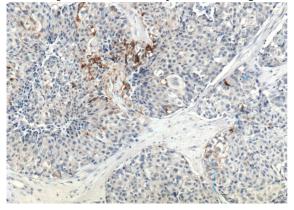

## **RSPO3** antibody

Catalog Number: 114852

Immunohistochemistry of paraffin-embedded human lung cancer tissue slide using Catalog No:114852(RSPO3 Antibody) at dilution of 1:200 (under 10x lens).

Immunohistochemistry of paraffin-embedded human lung cancer tissue slide using Catalog No:114852(RSPO3 Antibody) at dilution of 1:200 (under 40x lens).