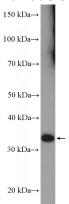

## **RSPH9** antibody

Catalog Number: 114849

**Product name** 

RSPH9 antibody

**Specificity** 

Human, Mouse, Rat; other species not tested.

**Antibody description** 

RSPH9 Rabbit Polyclonal antibody. Positive WB detected in mouse testis tissue, NIH/3T3 cells, rat testis tissue. Observed molecular weight by Western-blot: 31-35 kDa

## **Validations**

mouse testis tissue were subjected to SDS PAGE followed by western blot with Catalog No:114849(RSPH9 Antibody) at dilution of 1:600