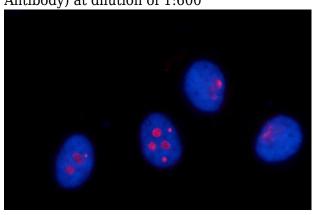

Immunofluorescent analysis of HepG2 cells using Catalog No:114847(RSL24D1 Antibody) at dilution of 1:25 and Rhodamine-Goat anti-Rabbit IgG