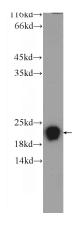

**Dilutions** 

Recommended Dilution:

WB: 1:200-1:2000

IF: 1:10-1:100 **Validations** 

HepG2 cells were subjected to SDS PAGE followed by western blot with Catalog No:114847(RSL24D1 Antibody) at dilution of 1:600