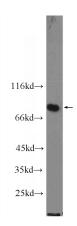

#### **Validations**

K-562 cells were subjected to SDS PAGE followed by western blot with Catalog No:114845(RPS6KA3 antibody) at dilution of 1:1000

IP Result of anti-RPS6KA3 (IP:Catalog No:114845, 4ug; Detection:Catalog No:114845 1:1000) with K-562 cells lysate 4000ug.

## **Antibody description**

RSK2 Rabbit Polyclonal antibody. Positive IP detected in K-562 cells. Positive WB detected in K-562 cells, HepG2 cells, MCF7 cells, mouse heart tissue, NIH/3T3 cells. Positive IF detected in HepG2 cells, HUVEC cells. Positive IHC detected in human kidney tissue. Observed molecular weight by Western-blot: 84 kDa