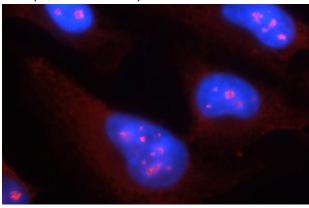

Immunofluorescent analysis of HepG2 cells using Catalog No:114845(RPS6KA3 Antibody) at dilution of 1:25 and Rhodamine-Goat anti-Rabbit IgG