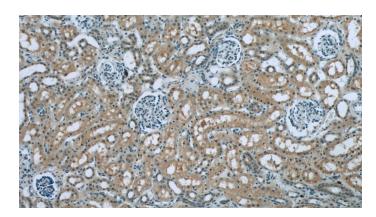

# **RSK2** antibody

Catalog Number: 114845

Immunohistochemistry of paraffin-embedded human kidney tissue slide using Catalog No:114845(RPS6KA3 Antibody) at dilution of 1:50(under 10x lens)

Immunohistochemistry of paraffin-embedded human kidney tissue slide using Catalog No:114845(RPS6KA3 Antibody) at dilution of 1:50(under 40x lens)