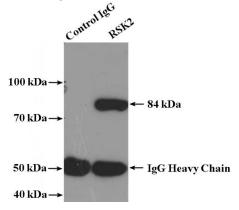

#### **Validations**

K-562 cells were subjected to SDS PAGE followed by western blot with Catalog No:114845(RPS6KA3 antibody) at dilution of 1:1000

IP Result of anti-RPS6KA3 (IP:Catalog No:114845, 4ug; Detection:Catalog No:114845 1:1000) with K-562 cells lysate 4000ug.

## **Antibody description**

RSK2 Rabbit Polyclonal antibody. Positive IP detected in K-562 cells. Positive WB detected in K-562 cells, HepG2 cells, MCF7 cells, mouse heart tissue, NIH/3T3 cells. Positive IF detected in HepG2 cells, HUVEC cells. Positive IHC detected in human kidney tissue. Observed molecular weight by Western-blot: 84 kDa