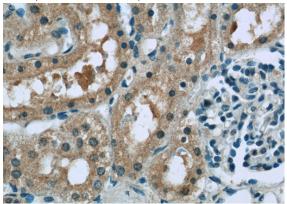

# **RSK2** antibody

Catalog Number: 114845

Immunohistochemistry of paraffin-embedded human kidney tissue slide using Catalog No:114845(RPS6KA3 Antibody) at dilution of 1:50(under 10x lens)

Immunohistochemistry of paraffin-embedded human kidney tissue slide using Catalog No:114845(RPS6KA3 Antibody) at dilution of 1:50(under 40x lens)