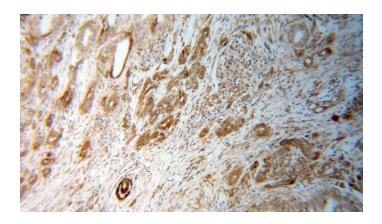

# **Antibody description**

RPS28 Rabbit Polyclonal antibody. Positive IHC detected in human pancreas cancer.

### **Dilutions**

Recommended Dilution:

IHC: 1:20-1:200 **Validations** 

Immunohistochemical of paraffin-embedded human pancreas cancer using Catalog No:114841(RPS28 antibody) at dilution of 1:50 (under 10x lens)