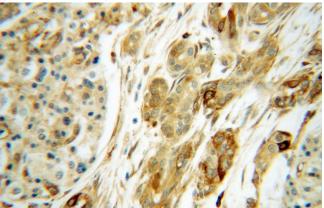

Immunohistochemical of paraffin-embedded human pancreas cancer using Catalog No:114841(RPS28 antibody) at dilution of 1:50 (under 40x lens)