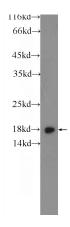

## **RPS24** antibody

Catalog Number: 114835

Product name

RPS24 antibody

**Specificity** 

Human, Mouse, Rat; other species not tested.

**Antibody description** 

RPS24 Rabbit Polyclonal antibody. Positive WB detected in SH-SY5Y cells, HEK-293 cells, HL-60 cells. Positive IF detected in SH-SY5Y cells. Observed molecular weight by Western-blot: 18 kDa

## **Validations**

SH-SY5Y cells were subjected to SDS PAGE followed by western blot with Catalog No:114835(RPS24 Antibody) at dilution of 1:300

Immunofluorescent analysis of SH-SY5Y cells using Catalog No:114835(RPS24 Antibody) at dilution of 1:50 and Alexa Fluor 488-congugated AffiniPure Goat Anti-Rabbit IgG(H+L)