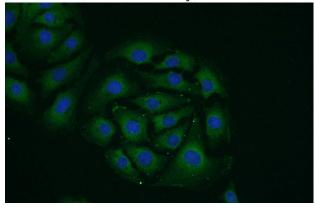

## **Validations**

SH-SY5Y cells were subjected to SDS PAGE followed by western blot with Catalog No:114835(RPS24 Antibody) at dilution of 1:300

Immunofluorescent analysis of SH-SY5Y cells using Catalog No:114835(RPS24 Antibody) at dilution of 1:50 and Alexa Fluor 488-congugated AffiniPure Goat Anti-Rabbit IgG(H+L)