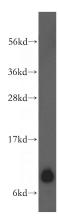

# **Antibody description**

RPS21 Rabbit Polyclonal antibody. Positive IF detected in HepG2. Positive WB detected in HepG2 cells, SGC-7901 cells. Observed molecular weight by Western-blot: 9kd

#### **Dilutions**

Recommended Dilution:

WB: 1:200-1:2000

IF: 1:10-1:100 **Validations** 

HepG2 cells were subjected to SDS PAGE followed by western blot with Catalog No:114834(RPS21 antibody) at dilution of 1:200