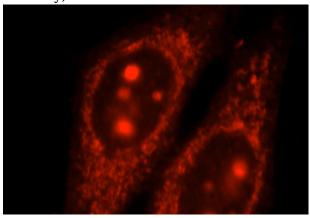

Immunofluorescent analysis of HepG2 cells, using RPS21 antibody Catalog No:114834 at 1:25 dilution and Rhodamine-labeled goat anti-rabbit IgG (red).