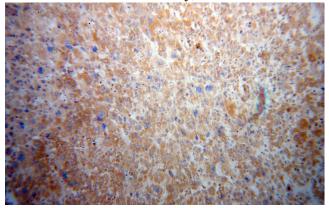

# Validations

human liver tissue were subjected to SDS PAGE followed by western blot with Catalog No:114830(RPS15 antibody) at dilution of 1:500

Immunohistochemical of paraffin-embedded human liver cancer using Catalog No:114830(RPS15 antibody) at dilution of 1:100 (under 10x lens)

Immunohistochemical of paraffin-embedded