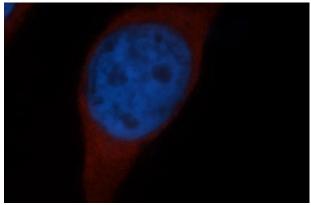

# **RPS15** antibody

Catalog Number: 114830

human liver cancer using Catalog No:114830(RPS15 antibody) at dilution of 1:100 (under 40x lens)

Immunofluorescent analysis of Hela cells, using RPS15 antibody Catalog No:114830 at 1:50 dilution and Rhodamine-labeled goat anti-rabbit IgG (red). Blue pseudocolor = DAPI (fluorescent DNA dye).