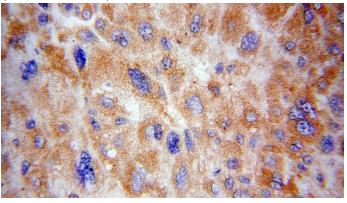

# **RPS15** antibody

Catalog Number: 114830

human liver cancer using Catalog No:114830(RPS15 antibody) at dilution of 1:100 (under 40x lens)

Immunofluorescent analysis of Hela cells, using RPS15 antibody Catalog No:114830 at 1:50 dilution and Rhodamine-labeled goat anti-rabbit IgG (red). Blue pseudocolor = DAPI (fluorescent DNA dye).