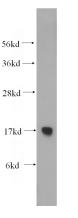

# Antibody description

RPS15 Rabbit Polyclonal antibody. Positive IF detected in Hela cells. Positive IHC detected in human liver cancer tissue. Positive WB detected in human liver tissue, HeLa cells, L02 cells, mouse brain tissue, mouse liver tissue. Observed molecular weight by Western-blot: 17kd

# Validations

human liver tissue were subjected to SDS PAGE followed by western blot with Catalog No:114830(RPS15 antibody) at dilution of 1:500

Immunohistochemical of paraffin-embedded human liver cancer using Catalog No:114830(RPS15 antibody) at dilution of 1:100 (under 10x lens)