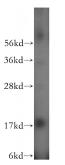

## **Antibody description**

RPS13 Rabbit Polyclonal antibody. Positive WB detected in mouse uterus tissue, mouse pancreas tissue. Observed molecular weight by Westernblot: 14kd, 17kd

# Validations

mouse uterus tissue were subjected to SDS PAGE followed by western blot with Catalog No:114828(RPS13 antibody) at dilution of 1:500