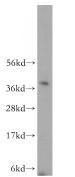

#### **Antibody description**

RPP40 Rabbit Polyclonal antibody. Positive WB detected in HeLa cells. Observed molecular weight by Western-blot: 40kd

## Validations

HeLa cells were subjected to SDS PAGE followed by western blot with Catalog No:114824(RPP40 antibody) at dilution of 1:400