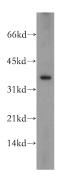

## RPP38 antibody

Catalog Number: 114823

**Product name** 

RPP38 antibody

**Specificity** 

Human, Mouse, Rat; other species not tested.

**Antibody description** 

RPP38 Rabbit Polyclonal antibody. Positive WB detected in HeLa cells, human kidney tissue, mouse liver tissue, rat kidney tissue, rat liver tissue. Observed molecular weight by Westernblot: 38 kDa

**Dilutions** 

Recommended Dilution:

WB: 1:200-1:2000

**Validations** 

HeLa cells were subjected to SDS PAGE followed by western blot with Catalog No:114823(RPP38 antibody) at dilution of 1:500