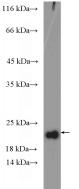

## **Antibody description**

RPP21 Rabbit Polyclonal antibody. Positive WB detected in COLO 320 cells. Observed molecular weight by Western-blot: 18-21 kDa

## Validations

COLO 320 cells were subjected to SDS PAGE followed by western blot with Catalog No:114821(RPP21 Antibody) at dilution of 1:600