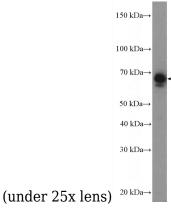

## **RPN2** antibody

Catalog Number: 114820

**Product name** 

RPN2 antibody

**Specificity** 

Human, Mouse, Rat; other species not tested.

**Antibody description** 

RPN2 Rabbit Polyclonal antibody. Positive IHC detected in human ovary tumor tissue. Positive WB detected in NIH/3T3 cells. Observed molecular weight by Western-blot: 68-69 kDa

NIH/3T3 cells were subjected to SDS PAGE followed by western blot with Catalog No:114820(RPN2 Antibody) at dilution of 1:600