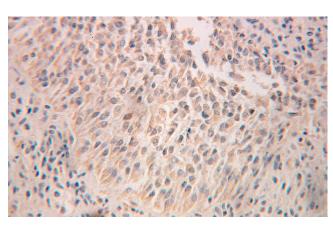

## **RPN2** antibody

Catalog Number: 114820

**Product name** 

RPN2 antibody

**Specificity** 

Human, Mouse, Rat; other species not tested.

**Antibody description** 

RPN2 Rabbit Polyclonal antibody. Positive IHC detected in human ovary tumor tissue. Positive WB detected in NIH/3T3 cells. Observed molecular weight by Western-blot: 68-69 kDa

**Dilutions** 

Recommended Dilution:

WB: 1:200-1:2000

IHC: 1:20-1:200 **Validations** 

Immunohistochemical of paraffin-embedded human ovary tumor using Catalog No:114820(RPN2 antibody) at dilution of 1:100