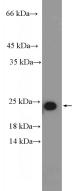

## **Antibody description**

RPL18 Rabbit Polyclonal antibody. Positive WB detected in HeLa cells, HEK-293 cells, HepG2 cells. Observed molecular weight by Western-blot: 22-26 kDa

# Validations

HeLa cells were subjected to SDS PAGE followed by western blot with Catalog No:114818(RPL18 Antibody) at dilution of 1:600