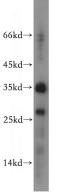

#### **Antibody description**

RPL13A Rabbit Polyclonal antibody. Positive WB detected in HeLa cells, A549 cells, Jurkat cells, RAW264.7 cells. Observed molecular weight by Western-blot: 25-28kd

# RAW264.7 cells were subjected to SDS PAGE followed by western blot with Catalog No:114814(RPL13A antibody) at dilution of 1:600

HeLa cells were subjected to SDS PAGE followed by western blot with Catalog No:114814(RPL13A antibody) at dilution of 1:400