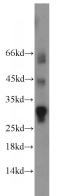

#### **Antibody description**

RPL13A Rabbit Polyclonal antibody. Positive WB detected in HeLa cells, A549 cells, Jurkat cells, RAW264.7 cells. Observed molecular weight by Western-blot: 25-28kd

# RAW264.7 cells were subjected to SDS PAGE followed by western blot with Catalog No:114814(RPL13A antibody) at dilution of 1:600

HeLa cells were subjected to SDS PAGE followed by western blot with Catalog No:114814(RPL13A antibody) at dilution of 1:400