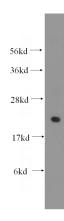

# **Antibody description**

RPL13 Rabbit Polyclonal antibody. Positive IHC detected in human colon cancer tissue. Positive WB detected in HeLa cells, human lung tissue. Observed molecular weight by Western-blot: 24 kDa

#### **Validations**

HeLa cells were subjected to SDS PAGE followed by western blot with Catalog No:114813(RPL13 antibody) at dilution of 1:300

Immunohistochemical of paraffin-embedded human colon cancer using Catalog No:114813(RPL13 antibody) at dilution of 1:50 (under 10x lens)