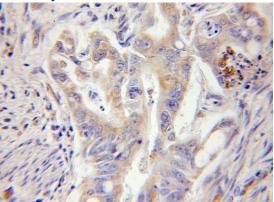

# **Antibody description**

RPL13 Rabbit Polyclonal antibody. Positive IHC detected in human colon cancer tissue. Positive WB detected in HeLa cells, human lung tissue. Observed molecular weight by Western-blot: 24 kDa

#### **Validations**

HeLa cells were subjected to SDS PAGE followed by western blot with Catalog No:114813(RPL13 antibody) at dilution of 1:300

Immunohistochemical of paraffin-embedded human colon cancer using Catalog No:114813(RPL13 antibody) at dilution of 1:50 (under 10x lens)