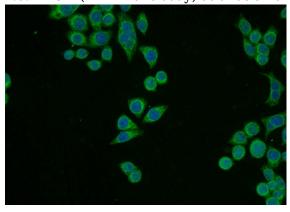

## **Antibody description**

RPL11 Rabbit Polyclonal antibody. Positive IF detected in BxPC-3 cells. Positive WB detected in human liver tissue, BxPC-3 cells, mouse lung tissue, mouse pancreas tissue, rat liver tissue. Observed molecular weight by Western-blot: 20kd

#### **Validations**

human liver tissue were subjected to SDS PAGE followed by western blot with Catalog No:114811(RPL11 antibody) at dilution of 1:500

Immunofluorescent analysis of BxPC-3 cells using Catalog No:114811(RPL11 Antibody) at dilution of 1:25 and Alexa Fluor 488-congugated AffiniPure Goat Anti-Rabbit IgG(H+L)