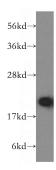

## **Antibody description**

RPL11 Rabbit Polyclonal antibody. Positive IF detected in BxPC-3 cells. Positive WB detected in human liver tissue, BxPC-3 cells, mouse lung tissue, mouse pancreas tissue, rat liver tissue. Observed molecular weight by Western-blot: 20kd

#### **Validations**

human liver tissue were subjected to SDS PAGE followed by western blot with Catalog No:114811(RPL11 antibody) at dilution of 1:500

Immunofluorescent analysis of BxPC-3 cells using Catalog No:114811(RPL11 Antibody) at dilution of 1:25 and Alexa Fluor 488-congugated AffiniPure Goat Anti-Rabbit IgG(H+L)