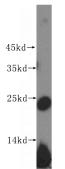

#### **Antibody description**

RPL10 Rabbit Polyclonal antibody. Positive WB detected in mouse thymus tissue, COLO 320 cells. Observed molecular weight by Western-blot: 24.5kd

# Validations

mouse thymus tissue were subjected to SDS PAGE followed by western blot with Catalog No:114809(RPL10 antibody) at dilution of 1:500