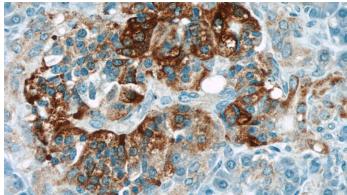

## **RPGRIP1L antibody**

Catalog Number: 114805

No:114805(RPGRIP1L antibody) at dilution of 1:50 (under 10x lens)

Immunohistochemical of paraffin-embedded human pancreas using Catalog No:114805(RPGRIP1L antibody) at dilution of 1:50 (under 40x lens)