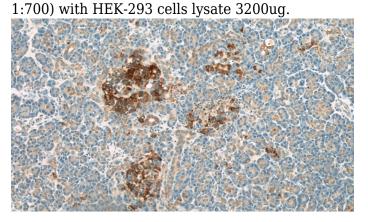

Immunohistochemical of paraffin-embedded human pancreas using Catalog

## **RPGRIP1L antibody**

Catalog Number: 114805

No:114805(RPGRIP1L antibody) at dilution of 1:50 (under 10x lens)

Immunohistochemical of paraffin-embedded human pancreas using Catalog No:114805(RPGRIP1L antibody) at dilution of 1:50 (under 40x lens)