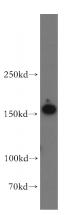

#### Antibody description

RPGRIP1L Rabbit Polyclonal antibody. Positive WB detected in HEK-293 cells, human kidney tissue. Positive IP detected in HEK-293 cells. Positive IHC detected in human pancreas tissue, human brain tissue. Observed molecular weight by Western-blot: 151 kDa

## Validations

1:800

HEK-293 cells were subjected to SDS PAGE followed by western blot with Catalog No:114805(RPGRIP1L antibody) at dilution of

IP Result of anti-RPGRIP1L (IP:Catalog No:114805, 4ug; Detection:Catalog No:114805