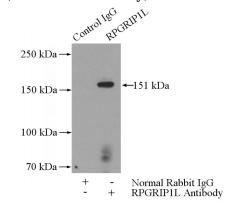

## Validations

1:800

HEK-293 cells were subjected to SDS PAGE followed by western blot with Catalog No:114805(RPGRIP1L antibody) at dilution of

IP Result of anti-RPGRIP1L (IP:Catalog No:114805, 4ug; Detection:Catalog No:114805