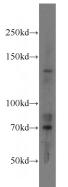

## Antibody description

RPGRIP1 Rabbit Polyclonal antibody. Positive WB detected in HEK-293 cells. Observed molecular weight by Western-blot: 70 kDa, 140-150 kDa

## Validations

HEK-293 cells were subjected to SDS PAGE followed by western blot with Catalog No:114804(RPGRIP1 antibody) at dilution of 1:400