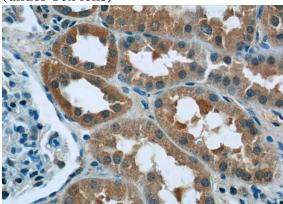

Immunohistochemistry of paraffin-embedded human kidney tissue slide using Catalog

## **RPGR** antibody

Catalog Number: 114803

No:114803(RPGR Antibody) at dilution of 1:50 (under 10x lens)

Immunohistochemistry of paraffin-embedded human kidney tissue slide using Catalog No:114803(RPGR Antibody) at dilution of 1:50 (under 40x lens)