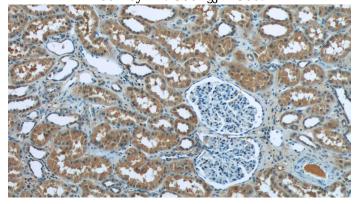

Immunohistochemistry of paraffin-embedded human kidney tissue slide using Catalog

## **RPGR** antibody

Catalog Number: 114803

No:114803(RPGR Antibody) at dilution of 1:50 (under 10x lens)

Immunohistochemistry of paraffin-embedded human kidney tissue slide using Catalog No:114803(RPGR Antibody) at dilution of 1:50 (under 40x lens)