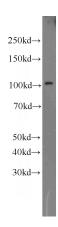

## **RPGR** antibody

Catalog Number: 114803

Product name

RPGR antibody

**Specificity** 

Human, Mouse; other species not tested.

**Antibody description** 

RPGR Rabbit Polyclonal antibody. Positive WB detected in mouse eye tissue, mouse liver tissue, SH-SY5Y cells, Y79 cells. Positive IF detected in hTERT-RPE1 cells. Positive IHC detected in human kidney tissue, human heart tissue. Observed molecular weight by Western-blot: 100-105 kDa, 70 kDa

## **Validations**

mouse eye tissue were subjected to SDS PAGE followed by western blot with Catalog No:114803(RPGR antibody) at dilution of 1:500

IF result of RPGR in hTERT-RPE1 cell

IF result of anti-RPGR(Catalog No:114803) in hTERT-RPE1 cell by Dr. Seongjin Seo.