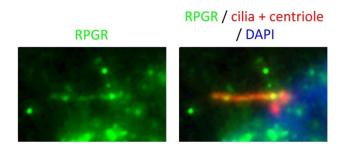

## **Validations**

mouse eye tissue were subjected to SDS PAGE followed by western blot with Catalog No:114803(RPGR antibody) at dilution of 1:500

IF result of RPGR in hTERT-RPE1 cell

IF result of anti-RPGR(Catalog No:114803) in hTERT-RPE1 cell by Dr. Seongjin Seo.