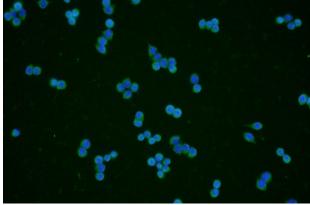

## **Antibody description**

RPE Rabbit Polyclonal antibody. Positive WB detected in mouse thymus tissue. Positive IF detected in RAW 264.7 cells. Observed molecular weight by Western-blot: 25 kDa

Immunofluorescent analysis of RAW 264.7 cells using Catalog No:114801(RPE Antibody) at dilution of 1:50 and Alexa Fluor 488-congugated AffiniPure Goat Anti-Rabbit IgG(H+L)