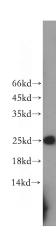

## **Antibody description**

RPE Rabbit Polyclonal antibody. Positive WB detected in mouse thymus tissue. Positive IF detected in RAW 264.7 cells. Observed molecular weight by Western-blot: 25 kDa

## **Dilutions**

Recommended Dilution:

WB: 1:200-1:1000

IF: 1:20-1:200 **Validations** 

mouse thymus tissue were subjected to SDS PAGE followed by western blot with Catalog

No:114801(RPE antibody) at dilution of 1:200