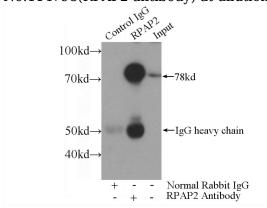

IP Result of anti-RPAP2 (IP:Catalog No:114798, 4ug; Detection:Catalog No:114798 1:1000) with HEK-293 cells lysate 2800ug.