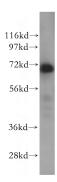

**Dilutions** 

Recommended Dilution:

WB: 1:500-1:5000

IP: 1:500-1:5000 **Validations** 

HEK-293 cells were subjected to SDS PAGE followed by western blot with Catalog No:114798(RPAP2 antibody) at dilution of 1:500