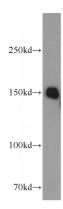

## **Validations**

HeLa cells were subjected to SDS PAGE followed by western blot with Catalog No:114797(RPAP1 antibody) at dilution of 1:800

IP Result of anti-RPAP1 (IP:Catalog No:114797, 3ug; Detection:Catalog No:114797 1:800) with HeLa cells lysate 3000ug.