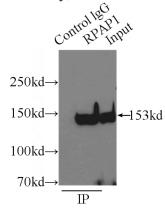

## **Validations**

HeLa cells were subjected to SDS PAGE followed by western blot with Catalog No:114797(RPAP1 antibody) at dilution of 1:800

IP Result of anti-RPAP1 (IP:Catalog No:114797, 3ug; Detection:Catalog No:114797 1:800) with HeLa cells lysate 3000ug.