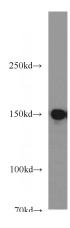

## **Validations**

HeLa cells were subjected to SDS PAGE followed by western blot with Catalog No:114796(RPAP1 antibody) at dilution of 1:800