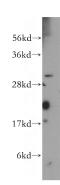

**Dilutions** 

Recommended Dilution:

WB: 1:200-1:1000

IHC: 1:20-1:200 **Validations** 

mouse ovary tissue were subjected to SDS PAGE followed by western blot with Catalog No:114795(RPAIN antibody) at dilution of 1:300