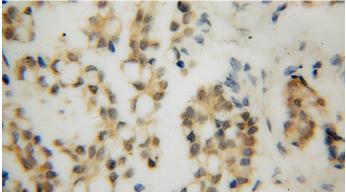

Immunohistochemical of paraffin-embedded human ovary tumor using Catalog No:114795(RPAIN antibody) at dilution of 1:50 (under 10x lens)

Immunohistochemical of paraffin-embedded human ovary tumor using Catalog No:114795(RPAIN antibody) at dilution of 1:50 (under 40x lens)