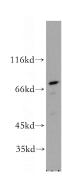

## **RPA1** antibody

Catalog Number: 114793

**Product name** 

RPA1 antibody

**Specificity** 

human, mouse, rat; other species not tested.

**Antibody description** 

RPA1 Rabbit Polyclonal antibody. Positive WB detected in A431 cells, Y79 cells. Observed molecular weight by Western-blot: 70kd

**Dilutions** 

Recommended Dilution:

WB: 1:200-1:2000

**Validations** 

A431 cells were subjected to SDS PAGE followed by western blot with Catalog No:114793(RPA1 antibody) at dilution of 1:200