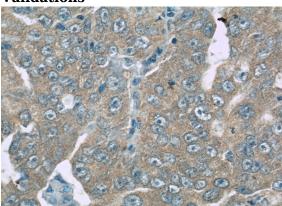

**Dilutions** 

Recommended Dilution:

IHC: 1:20-1:200

**Validations** 

Immunohistochemistry of paraffin-embedded human lung cancer slide using Catalog No:114784(ROMO1 Antibody) at dilution of 1:50