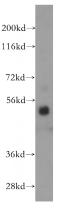

# IHC: 1:20-1:200 Validations

HL-60 cells were subjected to SDS PAGE followed by western blot with Catalog No:114781(ROD1 antibody) at dilution of 1:500

Immunohistochemical of paraffin-embedded human lymphoma using Catalog No:114781(ROD1 antibody) at dilution of 1:100 (under 10x lens)