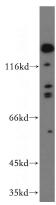

## **Validations**

HeLa cells were subjected to SDS PAGE followed by western blot with Catalog No:114776(ROBO4-Specific antibody) at dilution of 1:300