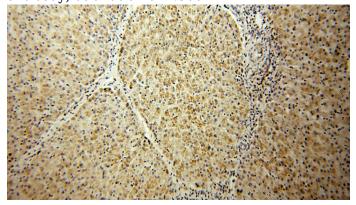

Immunohistochemical of paraffin-embedded human liver using Catalog No:114769(RNMTL1 antibody) at dilution of 1:100 (under 10x lens)

Immunohistochemical of paraffin-embedded human liver using Catalog No:114769(RNMTL1 antibody) at dilution of 1:100 (under 40x lens)