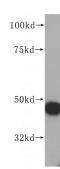

## **RNMTL1** antibody

Catalog Number: 114769

**Product name** 

RNMTL1 antibody

**Specificity** 

human, mouse, rat; other species not tested.

**Antibody description** 

RNMTL1 Rabbit Polyclonal antibody. Positive IHC detected in human liver. Positive WB detected in HeLa cells, HEK-293 cells. Observed molecular weight by Western-blot: 47kd

**Dilutions** 

Recommended Dilution:

WB: 1:1000-1:10000

IHC: 1:20-1:200 **Validations** 

HeLa cells were subjected to SDS PAGE followed by western blot with Catalog No:114769(RNMTL1 antibody) at dilution of 1:500