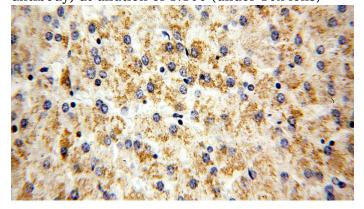

Immunohistochemical of paraffin-embedded human liver using Catalog No:114769(RNMTL1 antibody) at dilution of 1:100 (under 10x lens)

Immunohistochemical of paraffin-embedded human liver using Catalog No:114769(RNMTL1 antibody) at dilution of 1:100 (under 40x lens)