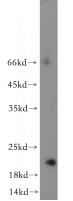

## **Antibody description**

RNF212 Rabbit Polyclonal antibody. Positive WB detected in human heart tissue. Observed molecular weight by Western-blot: 22kd

# Validations

human heart tissue were subjected to SDS PAGE followed by western blot with Catalog No:114752(RNF212 antibody) at dilution of 1:500