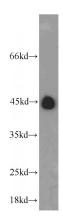

## **RNF150** antibody

Catalog Number: 114742

**Product name** 

RNF150 antibody

**Specificity** 

human, mouse, rat; other species not tested.

**Antibody description** 

RNF150 Rabbit Polyclonal antibody. Positive WB detected in mouse lung tissue, human heart tissue, mouse brain tissue, mouse eye tissue, Y79 cells. Observed molecular weight by Western-blot: 43-44kd

**Dilutions** 

Recommended Dilution:

WB: 1:500-1:5000

**Validations** 

mouse lung tissue were subjected to SDS PAGE followed by western blot with Catalog No:114742(RNF150 antibody) at dilution of 1:500