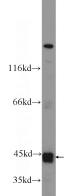

#### **Antibody description**

RNF135 Rabbit Polyclonal antibody. Positive WB detected in mouse kidney tissue. Observed molecular weight by Western-blot: 48 kDa

## Validations

mouse kidney tissue were subjected to SDS PAGE followed by western blot with Catalog No:114740(RNF135 Antibody) at dilution of 1:600